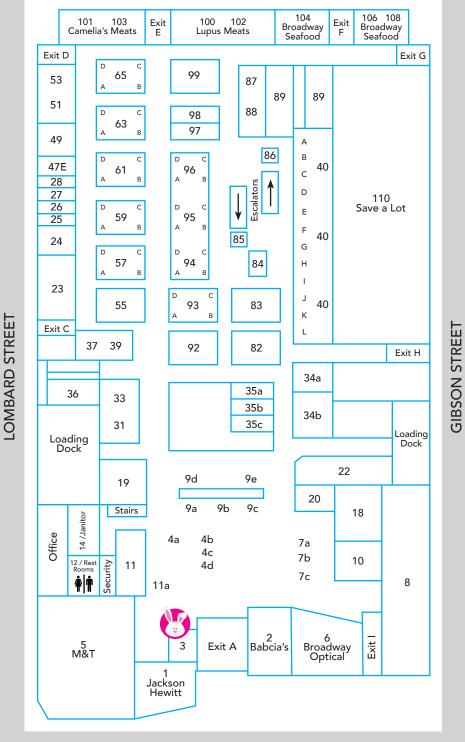

## **FIRST FLOOR MAP**

| 94d         | Alpha Importers                   | 20                                        | KD Custom Boutique           |
|-------------|-----------------------------------|-------------------------------------------|------------------------------|
| 40f         | Amber Gems                        | 34b                                       | Kelly's Country Store        |
| 92          | Apa's Kitchen                     | 7a                                        | Kissed by the Sun Spices     |
| 40e         | Audrey Maurer Crafts              | 40b                                       | Kontro Design/ Retro Buffalo |
| 63a,d       | Avenue29 Foods                    | 57d                                       | Lewiston Jams                |
| 2           | Babcia's Pierogi Company          | 100,102                                   | Lupas Meats                  |
| 9b          | Bath Fitters                      | 5                                         | M & T Bank                   |
| 63b         | Becker Farms/Vizcarra Vineyards   | 63c                                       | Main Street Winery           |
| 96c         | Black Button Distilling           | 49                                        | Malczewski's Butter Lamb     |
| 87,88       | Blue Eyed Baker                   | 19                                        | Margie's Soul Food           |
| 6           | Broadway Optician                 | 86                                        | Mazurek's Bakey              |
| 104,106,108 | Broadway Seafood                  | 35c                                       | Muscoreils Fine Desserts     |
| 22          | Buffalo Halal Sweets              | 96b                                       | Merritt Estate Winery        |
| 93b         | Burning Asphalt                   | 47b                                       | Najah Sauce                  |
| 9c          | Buttermints                       | 4c                                        | Nailing it with Jodel        |
| 61b,61c     | Cake Crazy Bakery                 | 61a,d                                     | Oasis Bakery                 |
| 101,103     | Camellia Meats                    | 85                                        | Our Traditions               |
| 94a         | Chateau Buffalo                   | 9a                                        | Paragon Company              |
| 9e          | Condor & Eagle                    | 4b                                        | Paparazzi Accessories        |
| 83          | Chrusciki Bakery                  | 89                                        | Potts Deli                   |
| 34a         | Deb's Delights                    | 40a                                       | Queen City Gallery           |
| 40c         | Dexter's Hats, Caps & Things      | 85a                                       | Renewal by Andersen Windows  |
| 7b          | Dragon Girl Tea                   | 40d                                       | RWL Ceramics                 |
| 31,33       | East/West Café                    | 110                                       | Save A Lot                   |
| 3           | Easter Bunny                      | 9d                                        | Saint Adalbert Basilica      |
| 41,43       | Enchanted Cards & Gifts           | 4d                                        | Savage Winery                |
| 96a,d       | Erie Donut Factory/The Pickle Jar | Skiddles the Clown (next to Easter Bunny) |                              |
| 4a          | E-scent-ials Body Care LLC        | 57a                                       | Smokin Oak                   |
| 11          | Extreme Streetwear                | 84                                        | Spices and Mixes by Milly    |
| 82          | Famous Horseradish                | 39,55                                     | Strawberry Island            |
| 7c          | Flowers, Lace and Beads           | 35b                                       | Sweet Melody's               |
| 47e         | ForeverGreen Family Farm          | 47d                                       | The Bloom & Rose             |
| 94c         | Gino's Italian Bakery             | 11a                                       | The Craft Emporium           |
| 40j         | Grape Country Soaps               | 93a                                       | The Winery at Marjim Manor   |
| 93d         | Hana Mushroom                     | 59a-d                                     | The Greek Guy Bakery         |
| 40h         | I and AA Group                    | 35a                                       | Unapologetic Coffee          |
| 40k         | Inspire You More Jewelry & Tarot  | 97                                        | Victorianbourg Wine Estate   |
| 1           | Jackson Hewitt                    | 95a-d                                     | We R Nuts                    |
| 99          | J & M Produce                     | 93c                                       | Woodbury Vineyards           |