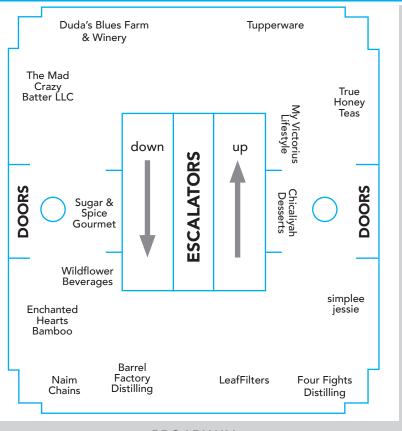

### 2ND FLOOR/ATRIUM MAP

**GIBSON STREET** 

DON'T FORGET TO CHECK OUT THE EASTER VENDORS LOCATED IN THE 2<sup>ND</sup> FLOOR ATRIUM THIS YEAR!